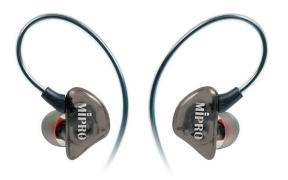

搭配專用高級型抗噪耳機

**E-8S** 入耳式監聽耳機

主要特點

- 採用線材柔軟的耳掛線,擁有 舒適穩定的佩戴性。
- 入耳式監聽耳機提供優異的隔 音抗噪性能。
- 搭配三種不同尺寸的矽膠耳 塞,可依照個人需求調整更換。

主要規格

| 靈敏度            | > 103 dB SPL   |
|----------------|----------------|
| 頻 <del>響</del> | 15 Hz ~ 20 kHz |
| 阻抗             | 16 Ω           |
| 噪音隔離度          | > 26 dB        |
| 重量             | 約 14 g         |

#### 主要特點

- 1. 高效率同軸兩音路單體設計。
- 採用可拆式高級絞線之耳掛線, 固定性及隱密性良好,符合人體 工學,具有最佳的音質表現。
- 入耳式監聽耳機提供優異的隔音 抗噪性能。
- 搭配三種不同尺寸的矽膠耳塞, 可依照個人需求調整更換。

主要規格

| 靈敏度   | > 106 dB SPL   |
|-------|----------------|
| 頻響    | 15 Hz ~ 22 kHz |
| 阻抗    | 16 Ω           |
| 噪音隔離度 | > 26 dB        |
| 重量    | 約 19 g         |