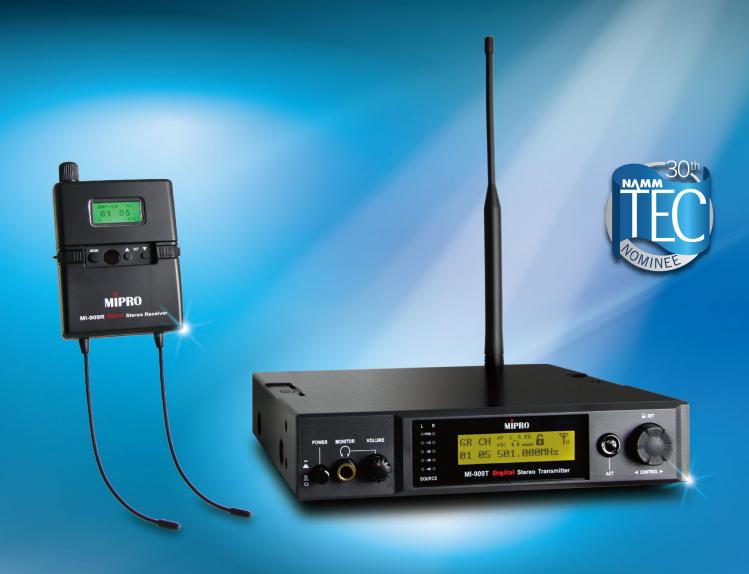

# **世界第一套** 具加密功能的數位無線立體音響監聽系統

MI-909 是使用在舞台演出的內耳監聽系統,用以取代傳統複雜的音響監聽設備,達到極佳 的監聽效果。此數位系統不僅具有類比系統一樣穩定的無線傳輸效果,在音質的表現方面, 因 DSP 數位音質處理與數位選訊技術的搭配下,提升了噪訊比及動態範圍,展現原音完美 重現的最佳音質,獲得前所未有的完美特性。

MI-909 是由 MI-909R 立體聲迷你接收機、MI-909T 立體聲發射器及專用高級抗噪耳機組合 而成,使用簡單,操作容易。