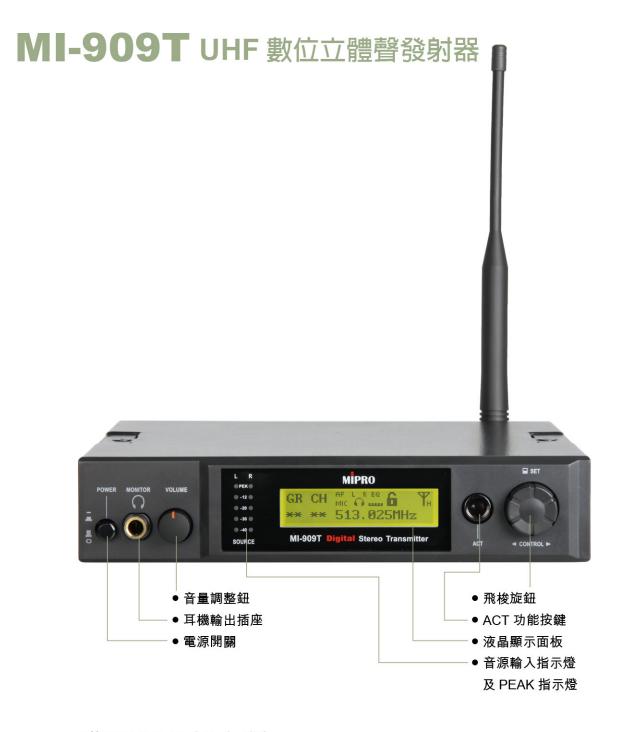

## MI-909T UHF 數位立體聲發射器

#### 主要特點

- 1. MI-909T 是對應 MI-909R 的數位寬頻立體發射器,具有自動搜索安全頻率功能,並以 ACT 鍵自動與接收機 同步。
- 2. 最大功率輸出 100 mW,可切換 LOW、HIGH 及 OFF 三段。
- 3. 預設 16 個群組,共儲存 216 個頻道,使用者可從 2,560 個頻率中選擇自定義的頻率來做使用。
- 4. XLR 及 6.3 mm 複合式高動態範圍立體聲頻輸入插座,可承受任何專業混音器的最大輸出。
- 5. 可在面板上以數位飛梭選擇各種設定,具有三段 ± 9 dB 頻響 EQ 將音頻輸入修飾到最佳的音質。
- 6. 具有數位加密功能,可分靜態與動態的調配,可區別群組或單組加密的設定。
- 7. 可連接 MIPRO ACT-BUS 電腦網路控制介面。

#### 主要規格

| 機殼      | 半機架式金屬機箱,飛梭旋鈕操作                                                            |
|---------|----------------------------------------------------------------------------|
| 顯示器     | LCD 顯示各項操作,LED 雙排燈顯示立體聲訊號                                                  |
| 頻段      | UHF 470~639 MHz,705~960 MHz(依照各國電波法規)                                      |
| 設定頻率數   | 第 1 ~ 10 群組各預設 12 個無條件互不干擾頻率,第 11 ~ 16 群組各預設 16 個互<br>不干擾頻率,共預設 216 個精挑的頻率 |
| 頻道同步    | 採用首創的 ACT 設定功能                                                             |
| 發射功率    | LOW:< 10 mW,HIGH:< 100 mW(依照各國電波法規)                                        |
| 調變方式    | 數位調變                                                                       |
| 諧波輻射    | < 4 nW                                                                     |
| 頻率響應    | 20 Hz~15 kHz(立體聲)                                                          |
| 動態範圍    | 112 dBA                                                                    |
| 諧波失真    | < 0.1% @1 kHz                                                              |
| AF 輸入插座 | XLR 與 6.3 mm TRS 複合式 × 2                                                   |
| 最大輸入    | > +26 dBu,可選擇 Line and Mic Level                                           |
| AF 輸出插座 | 6.3 mm TRS × 2 (Loop Out)                                                  |
| 耳機輸出    | 6.3 mm TRS 監聽插座,並可調整音量                                                     |
| 天線輸出    | 阻抗 50 Ω,TNC 母座                                                             |
| 電源供應    | DC 12~15 V,外接 AC 100~240 V 交換式電源供應器                                        |
| 尺寸      | 210 × 44 × 206 mm (W × H × D)                                              |
| 重量      | 約 1.1 kg                                                                   |
|         |                                                                            |