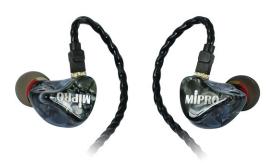

搭配專用高級型抗噪耳機

**E-8S** 入耳式監聽耳機

主要特點

- 採用線材柔軟的耳掛線,擁有 舒適穩定的佩戴性。
- 入耳式監聽耳機提供優異的隔 音抗噪性能。
- 搭配三種不同尺寸的矽膠耳 塞,可依照個人需求調整更換。

主要規格

| 靈敏度            | > 103 dB SPL   |
|----------------|----------------|
| 頻 <del>響</del> | 15 Hz ~ 20 kHz |
| 阻抗             | 16 Ω           |
| 噪音隔離度          | > 26 dB        |
| 重量             | 約 14 g         |

#### 主要特點

- 1. 高效率同軸兩音路單體設計。
- 採用可拆式高級絞線之耳掛線, 固定性及隱密性良好,符合人體 工學,具有最佳的音質表現。
- 入耳式監聽耳機提供優異的隔音 抗噪性能。
- 搭配三種不同尺寸的矽膠耳塞, 可依照個人需求調整更換。

主要規格

| 靈敏度   | > 106 dB SPL   |
|-------|----------------|
| 頻響    | 15 Hz ~ 22 kHz |
| 阻抗    | 16 Ω           |
| 噪音隔離度 | > 26 dB        |
| 重量    | 約 19 g         |