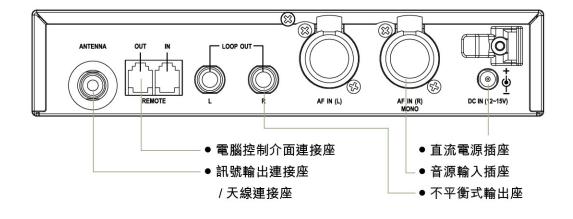

### 背面板各部名稱

#### 主要規格

| 機殼      | 半機架式金屬機箱,飛梭旋鈕操作                                                            |
|---------|----------------------------------------------------------------------------|
| 顯示器     | LCD 顯示各項操作,LED 雙排燈顯示立體聲訊號                                                  |
| 頻段      | UHF 470~639 MHz,705~960 MHz(依照各國電波法規)                                      |
| 設定頻率數   | 第 1 ~ 10 群組各預設 12 個無條件互不干擾頻率,第 11 ~ 16 群組各預設 16 個互<br>不干擾頻率,共預設 216 個精挑的頻率 |
| 頻道同步    | 採用首創的 ACT 設定功能                                                             |
| 發射功率    | LOW:< 10 mW,HIGH:< 100 mW(依照各國電波法規)                                        |
| 調變方式    | 數位調變                                                                       |
| 諧波輻射    | < 4 nW                                                                     |
| 頻率響應    | 20 Hz~15 kHz(立體聲)                                                          |
| 動態範圍    | 112 dBA                                                                    |
| 諧波失真    | < 0.1% @1 kHz                                                              |
| AF 輸入插座 | XLR 與 6.3 mm TRS 複合式 × 2                                                   |
| 最大輸入    | > +26 dBu,可選擇 Line and Mic Level                                           |
| AF 輸出插座 | 6.3 mm TRS × 2 (Loop Out)                                                  |
| 耳機輸出    | 6.3 mm TRS 監聽插座,並可調整音量                                                     |
| 天線輸出    | 阻抗 50 Ω,TNC 母座                                                             |
| 電源供應    | DC 12~15 V,外接 AC 100~240 V 交換式電源供應器                                        |
| 尺寸      | 210 × 44 × 206 mm (W × H × D)                                              |
| 重量      | 約 1.1 kg                                                                   |
|         |                                                                            |