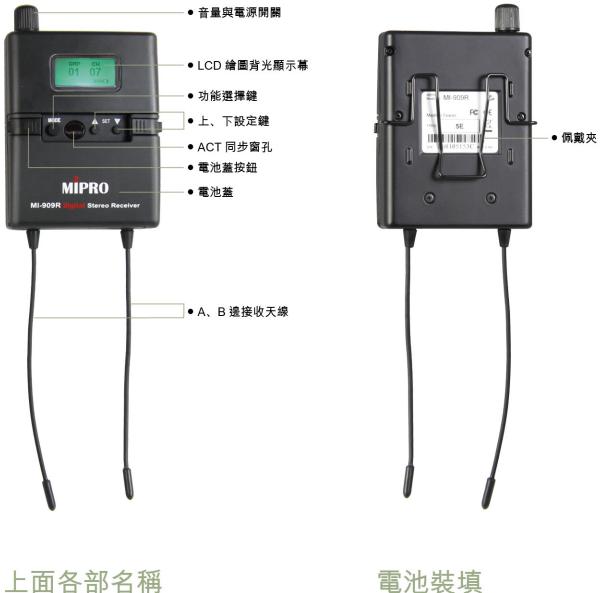

# **世界第一套** 具加密功能的數位無線立體音響監聽系統

MI-909 是使用在舞台演出的內耳監聽系統,用以取代傳統複雜的音響監聽設備,達到極佳 的監聽效果。此數位系統不僅具有類比系統一樣穩定的無線傳輸效果,在音質的表現方面, 因 DSP 數位音質處理與數位選訊技術的搭配下,提升了噪訊比及動態範圍,展現原音完美 重現的最佳音質,獲得前所未有的完美特性。

MI-909 是由 MI-909R 立體聲迷你接收機、MI-909T 立體聲發射器及專用高級抗噪耳機組合 而成,使用簡單,操作容易。



### MI-909R UHF 數位立體聲接收機

#### 正面各部名稱

背面各部名稱



上面各部名稱

#### ● 3.5 mm Ø 立體監聽耳機插座





### MI-909R UHF 數位立體聲接收機

#### 主要特點

- 1. 採用鎂鋁合金與特殊塑鋼材質的超小型外殼,質輕且兼顧強韌,適合專業舞台使用。
- 2. 具有加密功能的寬頻數位立體接收機,使用軟式雙天線自動選訊接收,兼顧收訊性能與配戴的舒適性。
- 3. 可切換立體聲、單聲道與左右聲道混音功能。

#### 4. 可選擇偏好的音質模式。

- 5. 簡明的控制介面,設定各項功能操作簡單快速。
- 6. 3.5 mm 立體聲耳機插座,可插接選配的兩種高級抗噪耳機。
- 7. 預設 16 個群組,共儲存 216 個頻道,使用者可從 2,560 個頻率中選擇自定義的頻率來做使用。

#### 主要規格

| 機殼       | 镁鋁合金與特殊塑鋼外殼                           |
|----------|---------------------------------------|
| 顯示器      | 背光 LCD                                |
| 頻段       | UHF 470~639 MHz,705~960 MHz(依照各國電波法規) |
| 頻寬       | 64 MHz                                |
| 調變方式     | 數位調變                                  |
| 頻道同步     | 採用首創的 ACT 方式設定                        |
| 接收方式     | 數位式自動選訊接收                             |
| 頻率響應     | 20 Hz~15 kHz