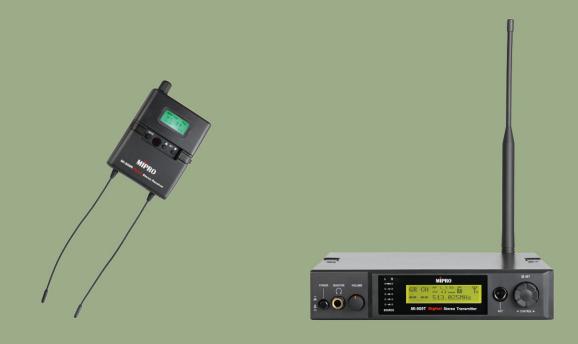

# **世界第一套** 具加密功能的數位無線立體音響監聽系統

MI-909 是使用在舞台演出的內耳監聽系統,用以取代傳統複雜的音響監聽設備,達到極佳 的監聽效果。此數位系統不僅具有類比系統一樣穩定的無線傳輸效果,在音質的表現方面, 因 DSP 數位音質處理與數位選訊技術的搭配下,提升了噪訊比及動態範圍,展現原音完美 重現的最佳音質,獲得前所未有的完美特性。

MI-909 是由 MI-909R 立體聲迷你接收機、MI-909T 立體聲發射器及專用高級抗噪耳機組合 而成,使用簡單,操作容易。



### MI-909R UHF 數位立體聲接收機

#### 正面各部名稱

背面各部名稱



上面各部名稱

#### ● 3.5 mm Ø 立體監聽耳機插座





### MI-909R UHF 數位立體聲接收機

#### 主要特點

- 1. 採用鎂鋁合金與特殊塑鋼材質的超小型外殼,質輕且兼顧強韌,適合專業舞台使用。
- 2. 具有加密功能的寬頻數位立體接收機,使用軟式雙天線自動選訊接收,兼顧收訊性能與配戴的舒適性。
- 3. 可切換立體聲、單聲道與左右聲道混音功能。

#### 4. 可選擇偏好的音質模式。

- 5. 簡明的控制介面,設定各項功能操作簡單快速。
- 6. 3.5 mm 立體聲耳機插座,可插接選配的兩種高級抗噪耳機。
- 7. 預設 16 個群組,共儲存 216 個頻道,使用者可從 2,560 個頻率中選擇自定義的頻率來做使用。

#### 主要規格

| 機殼       | 镁鋁合金與特殊塑鋼外殼                           |
|----------|---------------------------------------|
| 顯示器      | 背光 LCD                                |
| 頻段       | UHF 470~639 MHz,705~960 MHz(依照各國電波法規) |
| 頻寬       | 64 MHz                                |
| 調變方式     | 數位調變                                  |
| 頻道同步     | 採用首創的 ACT 方式設定                        |
| 接收方式     | 數位式自動選訊接收