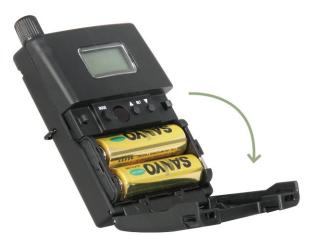

#### 正面各部名稱

背面各部名稱

上面各部名稱

#### ● 3.5 mm Ø 立體監聽耳機插座

#### 主要規格

| 機殼       | 镁鋁合金與特殊塑鋼外殼                           |
|----------|---------------------------------------|
| 顯示器      | 背光 LCD                                |
| 頻段       | UHF 470~639 MHz,705~960 MHz(依照各國電波法規) |
| 頻寬       | 64 MHz                                |
| 調變方式     | 數位調變                                  |
| 頻道同步     | 採用首創的 ACT 方式設定                        |
| 接收方式     | 數位式自動選訊接收                             |
| 頻率響應     | 20 Hz~15 kHz(立體聲)                     |
| 立體聲分離度   | > 95 dB                               |
| 最大 S/N 比 | 95 dBA(立體聲)                           |
| 諧波失真     | < 0.1% @ 1 kHz                        |
| 靈敏度      | 10 μ V 輸入時,S/N > 90 dB                |
| 輸出插座     | 3.5 mm TRS                            |
| 輸出功率     | 左右聲道各 120 mW @ 16 Ω                   |
| 電源供應     | AA 電池兩只                               |
| 電流消耗     | 約 170 mA                              |
| 工作時間     | 約 6~8 小時(取決於音量)                       |
| 工作溫度     | -10 ° C ~ +60 ° C                     |
| 選購配件     | E-8P 或 E-8S 入耳式監聽耳機                   |
| 尺寸       | 63 × 82 × 23 mm (W × H × D)           |
| 重量       | 約 95 g                                |