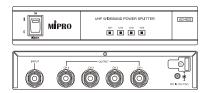

## **AD-90S UHF Wideband RF Power Splitter**

## **Specifications**

| Frequency Band       | UHF 470 – 960 MHz             |
|----------------------|-------------------------------|
| System Gain          | 0 – 2 dB                      |
| Input Connector      | 1 × TNC                       |
| Output Connectors    | 4 × TNC                       |
| System Impedance     | 50 Ω                          |
| Max. RF Power Output | 26 dBm                        |
| Power Supply         | DC 12 – 15 V                  |
| Dimensions           | 210 × 44 × 204 mm (W × H × D) |
| Weight               | Approx. 1.1 kg                |