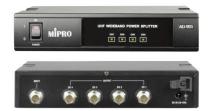

## **AD-90S UHF Wideband RF Power Splitter**

## **Features**

- Designed to provide MIPRO's MI-909T stereo in-ear monitoring transmitter, MT-92A wireless interlinking transmitter or MTS-100 digital stationary transmitter to divide its output power into 4 transmitting antennas without power loss.
- Each channel has a maximum output level of +26 dBm (0.4 W)