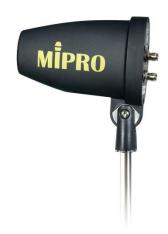

## AT-58 5 GHz Multi-function Directional Log Antenna

## **Features**

 Its built-in booster can increase the antenna gain levels for effectively compensating the signal loss of the coaxial cable. Provides an optimized signal transmission in longdistance for the ISM 5 GHz frequency band.