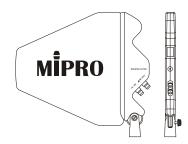

## **Specifications**

| Frequency Band   | UHF 470 – 1000 MHz                                                          |
|------------------|-----------------------------------------------------------------------------|
| Antenna Gain     | 4 – 6 dBi                                                                   |
| Built-in Booster | Built-in 0 – 12 dB gain controllable booster                                |
| Connectors       | TNC                                                                         |
| Power Supply     | DC 8 – 15 V bias supplied from the receiver antenna connector               |
| Impedance        | 50 Ω                                                                        |
| Dimensions       | 319 × 270 × 25 mm (W × H × D)                                               |
| Weight           | Approx. 480 g                                                               |
| Note             | Refer to the actual product in the event of product description discrepancy |