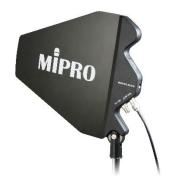

## **AT-90W Wideband Multi-function Directional Antenna**

## **Features**

- A wideband multi-function directional antenna has a "TX/RX" connector and an "RX Only" connector.
- Provides directional high efficiency transmission and reception range.