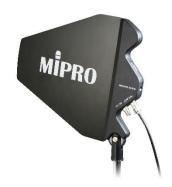

## AT-90W UHF Wideband Multi-function Directional Log Antenna

## **Features**

- A wideband multi-function directional antenna has a "TX/RX" connector and an "RX Only" connector.
- Provides directional high efficiency transmission and reception range.