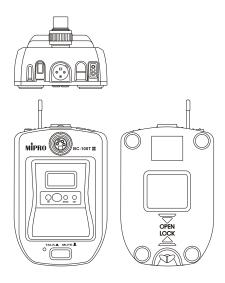

## **BC-100T II UHF Gooseneck Microphone Transmitter Base**

## **Features**

- BC-T Series encloses the transmitter PCB for wireless transmission and can also connect directly with MM-series 4-Pin gooseneck microphone for wired transmission.
- For wired transmission, the output jack requires phantom power from the mixer.
- For wireless transmission, the operational controls are the same as any ACT bodypack transmitter. A built-in 18500 Li-ion battery can be charged by an external charger or simply replace with another spare battery.
- Feature a TALK / MUTE button. When pushing the button to talk, the green indicator on the base and LED ring indicator on MM-206L / 205L / 204L will light up indicating the system in the state of speaking. Push the button again to mute the system and all indicators are off.
- A reinforced base and anti-slip pad for added stability.

## **Specifications**

| Frequency Band                             | UHF 480 – 934 MHz                                                      |
|--------------------------------------------|------------------------------------------------------------------------|
| Receiver                                   | ACT-300 / 500 Series                                                   |
| Input Jack                                 | MIPRO 4-Pin XLR, compatible with MM-206L / MM-205L / MM-204L gooseneck |
| <u>.                                  </u> | microphone                                                             |
| Output Jack                                | 3-Pin XLR                                                              |
| Control Switch                             | TALK / MUTE switch, with a LED status indicator                        |
| Power Supply                               | Wired: DC 24 – 48 V phantom power                                      |
|                                            | Wireless: one 18500 Li-ion battery                                     |
| Charging Voltage                           | DC 5 V / 1 A                                                           |
| Color                                      | Black                                                                  |
| Dimensions                                 | 100 × 78 × 150 mm (W × H × D)                                          |
| Weight                                     | Approx. 710 g                                                          |