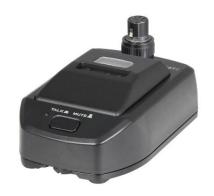

## **BC-100T II UHF Gooseneck Microphone Transmitter Base**

## **Features**

- BC-T Series encloses the transmitter PCB for wireless transmission and can also connect directly with MM-series 4-Pin gooseneck microphone for wired transmission.
- For wired transmission, the output jack requires phantom power from the mixer.
- For wireless transmission, the operational controls are the same as any ACT bodypack transmitter. A built-in 18500 Li-ion battery can be charged by an external charger or simply replace with another spare battery.
- Feature a TALK / MUTE button. When pushing the button to talk, the green indicator on the base and LED ring indicator on MM-206L / 205L / 204L will light up indicating the system in the state of speaking. Push the button again to mute the system and all indicators are off.
- A reinforced base and anti-slip pad for added stability.