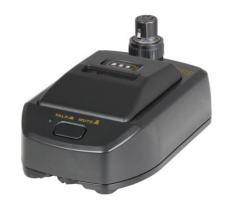

## **BC-58T II 5 GHz Gooseneck Microphone Transmitter Base**

## **Features**

- BC-T Series encloses the transmitter PCB for wireless transmission and can also connect directly with MMseries 4-Pin gooseneck microphone for wired transmission.
- For wired transmission, the output jack requires phantom power from the mixer.
- For wireless transmission, the operational controls are the same as any ACT bodypack transmitter. A built-in 18500 Li-ion battery can be charged by an external charger or simply replace with another spare battery.
- Feature a TALK / MUTE button. When pushing the button to talk, the green indicator on the base and LED ring indicator on MM-206L / 205L / 204L will light up indicating the system in the state of speaking. Push the button again to mute the system and all indicators are off.
- A reinforced base and anti-slip pad for added stability.