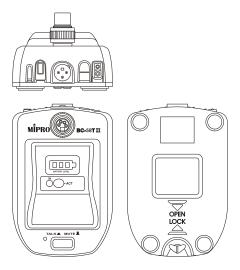

## **Specifications**

| Built-in Transmitter | ISM 5.8 GHz                                                            |
|----------------------|------------------------------------------------------------------------|
| Receiver             | ACT-5800 Series                                                        |
| Input Jack           | MIPRO 4-Pin XLR, compatible with MM-206L / MM-205L / MM-204L gooseneck |
|                      | microphone                                                             |
| Output Jack          | 3-Pin XLR                                                              |
| Control Switch       | TALK / MUTE switch, with a LED status indicator                        |
| Power Supply         | Wired: DC 24 – 48 V phantom power                                      |
|                      | Wireless: one 18500 Li-ion battery                                     |
| Charging Voltage     | DC 5 V / 1 A                                                           |
| Color                | Black                                                                  |
| Dimensions           | 100 × 78 × 150 mm (W × H × D)                                          |
| Weight               | Approx. 670 g                                                          |