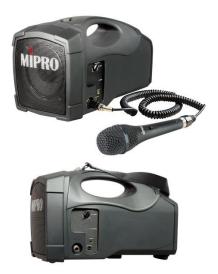

## **MA-101C Cabled Megaphone**

## **Features**

- Full-range high efficiency loudspeaker.
- Wired microphone only.
- Can be easily carried via the built-in handle, shoulder strap, or mounted on a microphone stand.
- Each audio source has an individual volume control.

## **Specifications**

| Max. SPL             | 107 dB                                                           |
|----------------------|------------------------------------------------------------------|
| Drivers              | 5" full-range                                                    |
| Frequency Range      | 125 Hz – 18 kHz                                                  |
| Audio Inputs         | MIC IN: 1 × 1/4" (6.3 mm)                                        |
|                      | LINE IN: 1 × 1/8" (3.5 mm)                                       |
| Amplifier            | Class AB                                                         |
| Output Power         | 45 W RMS, 76 W peak                                              |
| Receiver             | N/A. MM-107 wired microphone is included.                        |
| Power Supply         | DC (19 – 24 V) socket for external AC (100 – 240 V) power supply |
| Battery Type         | Lead-acid battery pack (MB-30)                                   |
| Battery Indicator    | Single LED Indicator                                             |
| Standby Time         | Up to 8 hours                                                    |
| Dimensions           | 160 × 178 × 285 mm (W × H × D)                                   |
| Weight               | Approx. 3.1 kg (battery included)                                |
| Optional Accessories | SC-100 carry bag, MS-30 tripod stand, MM Series microphones      |
| Note                 | Patented. Telecom and safety regulations approved                |
|                      |                                                                  |