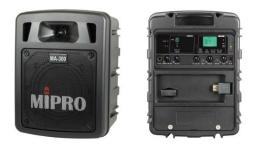

## MA-300 Portable Wireless PA System

## **Features**

- The two-way speaker cabinet is redesigned to improve the efficiency in treble frequency and delivers a clear and powerful sound effect for both speech and music.
- Easy hand-carrying or stand-mounting makes MA-300 the most ideal megaphone for various applications.
- One UHF or ISM 5.8 GHz band receiver module for longdistance and reliable reception performance.
- Plug-in Bluetooth module, USB player/recorder, built-in echo function, and alarm siren which has a fade-in effect.
- Equipped with audio input mixer. Each audio source has individual volume control.
- Removable Li-ion battery holder for fast insertion and replacement.
- Bluetooth with TWS technology can combine two megaphones for stereo sound.

## **Specifications**

| · · · · · · · · · · · · · · · · · · · |                                                                  |
|---------------------------------------|------------------------------------------------------------------|
| Max. SPL                              | 105 dB                                                           |
| Drivers                               | 1" Treble & 5" Woofer                                            |
| Frequency Range                       | 80 Hz – 18 kHz                                                   |
| Audio Inputs                          | MIC IN: 1 × 1/4" (6.3 mm)                                        |
|                                       | LINE IN: 1 × 1/8" (3.5 mm)                                       |
| Audio Output                          | LINE OUT: 1 × 1/8" (3.5 mm)                                      |
| Amplifier                             | Class D                                                          |
| Output Power                          | 60 W RMS, 102 W peak                                             |
| Receiver Module                       | 1 × UHF or ISM 5.8 GHz module                                    |
| Audio Players                         | Plug-in Bluetooth module & USB recorder / player                 |
| Other Functions                       | Echo on mics & siren sound effect                                |
| Power Supply                          | DC (19 – 24 V) socket for external AC (100 – 240 V) power supply |
| Battery Type                          | 4 × 18650 Li-ion batteries (MB-14)                               |
| Battery Indicator                     | 4-segment indicator (25/50/75/100%)                              |
| Standby Time                          | Up to 10 hours                                                   |
| Dimensions                            | 209 × 278 × 165 mm (W × H × D)                                   |
| Weight                                | Approx. 2.7 kg (batteries included)                              |
| Optional Accessories                  | SC-300 carry bag, MS-30 tripod stand, MM Series microphones      |
| Note                                  | Patented. Telecom and safety regulations approved                |
|                                       |                                                                  |