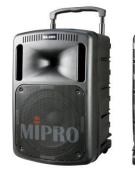

## MA-808 Portable Wireless PA System

## **Features**

- One-piece molded cabinet with high efficiency amplifier system that drives the dual speaker system for powerful and clear sound.
- Retractable handle and rugged wheels make it amazingly easy to transport. It can be hand-carried or installed on a tripod stand.
- · Built-in transmitters' storage.
- Modularized optional accessories for fast and easy installation and replacement.
- TONE, VOP (voice-over-priority) and ECHO control on mics.
- Mixed input amplification of wired mic, wireless mic, and audio players.
- Extension speaker socket can be used with MA-808EXP passive speaker.
- Industry's only wireless interlinking transmitter option to interlink multiple MA-808 portables wirelessly to extend transmission range and expand coverage.
- Industry's first built-in active dual antennas for long distance and stable receiving.
- Built-in AC switching power supply and rechargeable batteries.