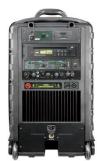

## **Features**

- One-piece molded cabinet with high efficiency amplifier system that drives the dual speaker system for powerful and clear sound.
- Retractable handle and rugged wheels make it amazingly easy to transport. It can be hand-carried or installed on a tripod stand.
- · Built-in transmitters' storage.
- Modularized optional accessories for fast and easy installation and replacement.
- TONE, VOP (voice-over-priority) and ECHO control on mics.
- Mixed input amplification of wired mic, wireless mic, and audio players.
- Extension speaker socket can be used with MA-808EXP passive speaker.
- Industry's only wireless interlinking transmitter option to interlink multiple MA-808 portables wirelessly to extend transmission range and expand coverage.
- Industry's first built-in active dual antennas for long distance and stable receiving.
- Built-in AC switching power supply and rechargeable batteries.

## **Specifications**

| •                     |                                                                                   |
|-----------------------|-----------------------------------------------------------------------------------|
| Max. SPL              | 116 dB                                                                            |
| Drivers               | 1.5" Tweeter & 10" Woofer                                                         |
| Frequency Range       | 50 Hz – 18 kHz                                                                    |
| Audio Inputs          | MIC IN: 1 × XLR, 1 × 1/4" (6.3 mm)                                                |
|                       | LINE IN: 1 × RCA                                                                  |
| Audio Output          | LINE OUT: 1 × RCA                                                                 |
| Amplifier             | Class D & Class AB                                                                |
| Output Power          | 267 W RMS, 456 W peak                                                             |
| Receiver Modules      | Up to 4                                                                           |
| Audio Players         | Bluetooth, CD/USB/SD player & recorder (optional)                                 |
| Transmitter Modules   | MTM-92 (optional)                                                                 |
| Extension Speaker     | SpeakON output                                                                    |
| Other Functions       | TONE, VOP and ECHO control on mics                                                |
| Power Supply          | AC 100 – 240 V or DC 24 – 32 V                                                    |
| Battery               | Built-in Lead-acid battery                                                        |
| Battery Indicator     | 4-segment indicators (25/50/75/100%)                                              |
| Standby Time          | Up to 6 hours                                                                     |
| Color                 | Black                                                                             |
| Dimensions            | 360 × 558 × 350 mm (W × H × D)                                                    |
| Weight                | Approx. 18.0 kg                                                                   |
| Optional Accessories  | SC-808 carry bag, MS-70 tripod stand, MM-Series microphones, MB-80 Li-ion battery |
| Patents and Approvals | Patented. Telecom and safety regulations approved                                 |
| Note                  | Refer to the actual product in the event of product description discrepancy       |
|                       | <u> </u>                                                                          |