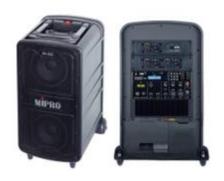

## **MA-828 Portable Wireless PA System**

## **Features**

- The portable wireless PA systems apply MTM two-way loudspeaker systems to greatly expand the sound field, enhance sound pressure level, and present a clear and loud sound quality.
- The front of the cabinet is fully covered by a speaker grille, the dimensions are close to the aesthetic golden-section ratio for better viewing pleasure.
- Three different-sized speaker cabinets with built-in high-efficient power amplifiers to meet the different requirements of various occasions.
- Exclusive DSP function replaces traditional complex sound effect controls and allows quick selection of preset sound effect modes for best sound performance.
- Two ISM 5 GHz receiver modules are standardly equipped. MA-828 can be expanded to more modules when needed.
- Configurable wireless receiver modules, MP3 recorder/player, USB port, SD card slot, line input jack (LINE IN), and microphone input jack (MIC IN). All audio sources can be adjusted individually. MA-828 allows one optional CD player module but must be pre-fitted in the factory.
- An additional interlinking transmitter module allows more active speakers to be connected in operation by wireless linking.
- The plug-in Bluetooth receiver module performs a reliable connection with smartphones or tablets to play music.
- The patented retractable pulling handle combines with the bottom wheels for effortless transport.
- A stand adaptor at the bottom of the cabinet allows the cabinet to be installed on a tripod stand or a subwoofer cabinet.
- Built-in exclusive rechargeable battery holder allows the fast insertion of Li-ion batteries. An external AC power source can provide complete operation of the system and battery charging. A storage compartment is provided for storing accessories.
- Built-in alarm siren with fade-in function and VOP (Voice Priority) function, and SUB OUT jack for an external subwoofer.

## **Specifications**

| Drivers               | 1" Treble, 2 × 6" Woofer                                                    |
|-----------------------|-----------------------------------------------------------------------------|
| Output Power          | 290 W RMS, 505 W peak                                                       |
| Audio Inputs          | MIC IN: 2 × combo XLR                                                       |
| •                     | LINE IN: 1 × 3.5 mm TRS, 1 × 6.3 mm                                         |
| Audio Outputs         | LINE OUT: 1 × 6.3 mm                                                        |
|                       | SUB OUT: 1 × 6.3 mm                                                         |
| Amplifier             | Class D & Class AB                                                          |
| Frequency Range       | 65 Hz – 17 kHz                                                              |
| Audio Control System  | DSP control panel module                                                    |
| Other Functions       | Echo, MUTE button, ALARM Siren button, VOP switch                           |
| Receiver Modules      | Up to 4                                                                     |
| Transmitter Modules   | MTM-91, MTM-24, MTM-58 (optional)                                           |
| Audio Player          | Integrated recorder/player with SD / USB slots, plug-in Bluetooth module    |
| Power Supply          | AC 100 – 240 V                                                              |
| Battery               | 8 × 32700 Li-ion batteries (MB-38A)                                         |
| Battery Indicator     | 4-segment indicators (25/50/75/100%)                                        |
| Standby Time          | 9 hours                                                                     |
| Dimensions            | 358 × 551 × 349 mm (W × H × D)                                              |
| Weight                | Approx. 13.8 kg (batteries included)                                        |
| Accessories           | Carry bag, MS-70 tripod stand & MM-Series microphones (optional)            |
| Patents and Approvals | Patented. Telecom and safety regulations approved                           |
| Note                  | Refer to the actual product in the event of product description discrepancy |