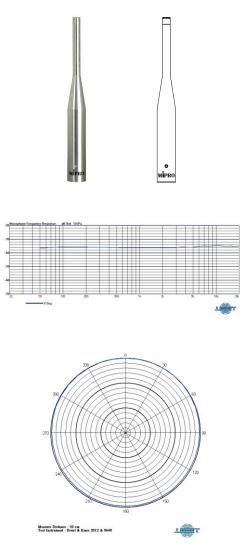

## **Specifications**

| Capsule Module     | Fixed capsule unit         |
|--------------------|----------------------------|
| Polar Pattern      | Omnidirectional            |
| Туре               | Condenser                  |
| Housing            | Stainless steel            |
| Sensitivity        | -36 dBV / Pa               |
| Frequency Response | 20 Hz – 20 kHz             |
| Max. SPL           | 125 dB                     |
| Power Supply       | Phantom power DC 12 – 48 V |
| Current Drain      | Approx. 2.0 mA             |
| Output Impedance   | 200 Ω                      |
| Dimensions         | 19 × 168 mm (Ø × L)        |
| Weight             | Approx. 110 g              |