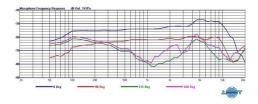

## **Specifications**

| Capsule Module       | MU-59                                                                       |
|----------------------|-----------------------------------------------------------------------------|
| Polar Pattern        | Supercardioid                                                               |
| Capsule Installation | Interchangeable                                                             |
| Sensitivity          | -53 dBV / Pa                                                                |
| Housing              | Sterling gray die-cast zinc alloy, with an output switch                    |
| Frequency Response   | 50 Hz – 18 kHz                                                              |
| Output Impedance     | 600 Ω                                                                       |
| Switch               | 2-level switch                                                              |
| Dimensions           | 51 × 204 mm (Ø × L)                                                         |
| Weight               | Approx. 420 g                                                               |
| Note                 | Refer to the actual product in the event of product description discrepancy |