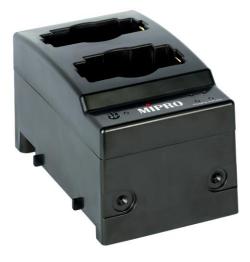

## **MP-820 Dual-slot Charging Station**

## **Features**

- Designed exclusively for MIPRO rechargeable transmitters with charging contacts.
- Allows for charging two handheld / bodypack transmitters.
- Indicators display charging status.
- The bottom of the charger has reserved cable management space, effectively reducing the risk of the power plug being bumped and detached.
- The connecting accessories allow for easy setup of a large-scale charging system.