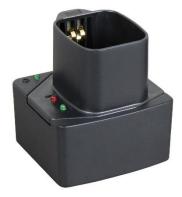

## **MP-8T Single-slot Charging Station**

## Features

- Exclusively designed to charge the TA-80 transmitter.
- An intelligent single-slot charging station that provides efficient and safe charging with constant voltage and current limiting, and a reverse polarity protection circuit to prevent charging errors.
- Red and green indicators show the charging status.