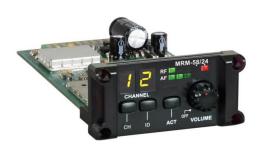

## MRM-24 2.4 GHz Digital Receiver Module

## **Features**

- 12 preset compatible channels with 8 selectable ID codes to prevent interference at the same location.
- Digital modulation and true diversity receiving eliminate signal dropouts.
- An easy-to-read LED channel, RF indicator and AF meters.
- The modular design allows for fast and easy installation or replacement.
- Affordable for personal, family users and musical instrument players.

## **Specifications**

| Frequency Band     | ISM 2.4 GHz                                                                           |
|--------------------|---------------------------------------------------------------------------------------|
| Bandwidth          | 83.5 MHz                                                                              |
| Preset Channels    | 12 preset compatible channels with 8 selectable ID codes                              |
| Channel Setting    | Manually set up the desired channel or scan for an open channel. Press the ACT button |
|                    | to synchronize the transmitter and receiver                                           |
| ID Code Setup      | 8 ID Codes                                                                            |
| Display            | LED channel, RF indicator and AF meters                                               |
| Receiving Mode     | Dual-tuner digital true diversity                                                     |
| Sensitivity        | +12 dBμV                                                                              |
| Latency            | < 4 ms                                                                                |
| S/N Ratio          | > 115 dB(A), analog output                                                            |
| THD                | < 0.1% @ 1 kHz                                                                        |
| Frequency Response | 20 Hz – 20 kHz                                                                        |
| AF Output          | 2 V RMS                                                                               |
| Power Supply       | DC 12 – 15 V                                                                          |
| Dimensions         | 75 × 35 × 147 mm (W × H × D)                                                          |
| Weight             | 84 g                                                                                  |
| Note               | Refer to the actual product in the event of product description discrepancy           |
|                    |                                                                                       |