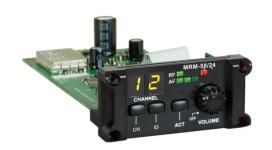

## MRM-58 5 GHz Digital Receiver Module

## **Features**

- 12 preset compatible channels with 8 selectable ID codes to prevent interference at the same location. One specific ID is exclusively for 1-to-1 pairing.
- Digital modulation and true diversity receiving eliminate signal dropouts.
- An easy-to-read LED channel display, RF indicator and AF meters.
- The modular design allows for fast and easy installation or replacement.
- Affordable for personal, family users and musical instrument players.

## **Specifications**

| Frequency Band     | ISM 5.8 GHz                                                                           |
|--------------------|---------------------------------------------------------------------------------------|
| Bandwidth          | 125 MHz                                                                               |
| Preset Channels    | 12 preset compatible channels with 8 selectable ID codes and one specific ID          |
| Channel Setting    | Manually set up the desired channel or scan for an open channel. Press the ACT button |
|                    | to synchronize the transmitter and receiver                                           |
| ID Code Setup      | d1, d2, d8 for general selection. dP for 1-to-1 Pairing mode                          |
| Display            | LED channel, RF indicator and AF meters                                               |
| Receiving Mode     | True diversity                                                                        |
| Sensitivity        | +12 dBμV                                                                              |
| Latency            | < 2.6 ms                                                                              |
| S/N Ratio          | > 113 dBA, analog output                                                              |
| THD                | < 0.1% @ 1 kHz                                                                        |
| Frequency Response | 20 Hz – 20 kHz                                                                        |
| AF Output          | 2 V RMS                                                                               |
| Power Supply       | DC 12 – 15 V                                                                          |
| Dimensions         | 75 × 35 × 147 mm (W × H × D)                                                          |
| Weight             | Approx. 80 g                                                                          |