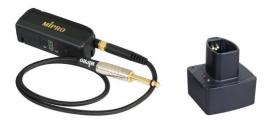

## MT-58GE Electric Guitar / Electric Bass Transmitter Set

## **Features**

- Lightweight and compact transmitter can be well fit on the guitar belt.
- Rechargeable lithium-ion battery. Long battery life.
- 4-level battery meter with LED display.
- · An exclusive charger station is included.