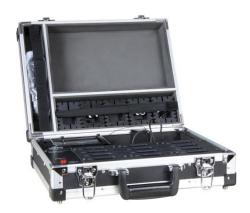

## MTG-100C-12 12-Slot Charger and Storage Case

## **Features**

- Charges up to 12 units of MTG-100R / MTG-100T transmitters and receivers
- The rugged case organizes the whole set of the tour guide system and accessories for fast and easy transport.
- Each charging slot has an individual charging circuit and separate "red" (charging) and "green" (ready) indicators.
- "Sync" button for automatic frequency synchronization from master to slaves.
- Ideal for museums, international conference halls, companies or institutes to manage the tour guide system via the internet.