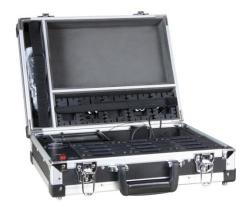

## MTG-100C-12 12-slot Charger and Storage Case

## **Features**

- Charges up to 12 units of MTG-100R / MTG-100T transmitters and receivers.
- The rugged case organizes the whole set of the tour guide system and accessories for fast and easy transport.
- Each charging slot has an individual charging circuit and separate "red" (charging) and "green" (ready) indicators.
- "Sync" button for automatic frequency synchronization from master to slaves.
- Ideal for museums, international conference halls, companies or institutes to manage the tour guide system via the internet.