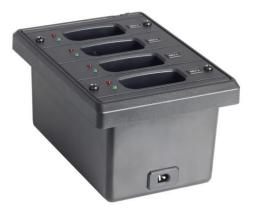

## MTG-100C-4 4-slot Charging Station

## Features

- 4-slot convenient charging for up to 4 MTG-100R receivers or MTG-100T transmitters.
- Each charging slot has an individual charging circuit and separate "red" (charging) and "green" (ready) indicator.
- Battery charging via DC 12 V / 0.75 A power supply.
- A modular design is ideal for the equipment supplier to organize a large charging system.