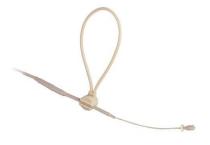

## **MU-13 Single-sided Fixed Omnidirectional Headworn Microphone**

## **Features**

- The omnidirectional capsule unit features excellent offaxis response and picks up sounds from all directions.
- The single-sided ear-hook is available in three sizes for a secure, comfortable and ideal fit. The ultra-thin microphone boom is easily detachable from the frame.
- The boom holder is fully rotatable so as to make adjustments in length, direction and angle for precise and optimum capsule positioning.
- The sweat-repelling ring and anti-pop sponge protect the capsule module.
- High dynamic range and wide-range sound pick-up.