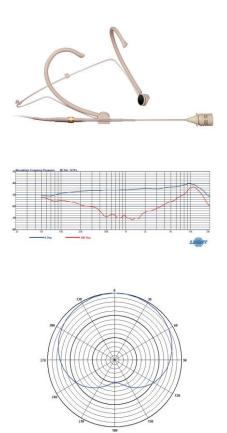

Measure Distance : 50 cm Test Instrument : Bruel & Kjøer 2012 & 9640

## **Specifications**

| Connector Type     | Detachable           |
|--------------------|----------------------|
| Polar Pattern      | Unidirectional       |
| Capsule            | 10 mm condenser      |
| Sensitivity        | -46 dBV / Pa         |
| Frequency Response | 50 Hz – 18 kHz       |
| Max. SPL           | 142 dB               |
| Connector          | MIPRO 4-Pin Mini XLR |
| Cable Length       | 150 cm               |
| Color              | Beige                |
| Weight             | Approx. 24.8 g       |