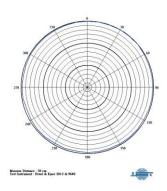

## **Specifications**

| Connector Type     | Detachable           |
|--------------------|----------------------|
| Polar Pattern      | Omnidirectional      |
| Capsule            | 3 mm condenser       |
| Sensitivity        | -56 dBV / Pa         |
| Frequency Response | 40 Hz – 20 kHz       |
| Max. SPL           | 138 dB               |
| Connector          | MIPRO 4-Pin Mini XLR |
| Cable Length       | 150 cm               |
| Color              | Beige                |
| Weight             | Approx. 22.5 g       |