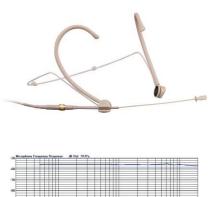

## **Specifications**

| Connector Type     | Detachable           |
|--------------------|----------------------|
| Polar Pattern      | Omnidirectional      |
| Capsule            | 3 mm condenser       |
| Sensitivity        | -56 dBV / Pa         |
| Frequency Response | 40 Hz – 20 kHz       |
| Max. SPL           | 138 dB               |
| Connector          | MIPRO 4-Pin Mini XLR |
| Cable Length       | 150 cm               |
| Color              | Beige                |
| Weight             | Approx. 22.5 g       |